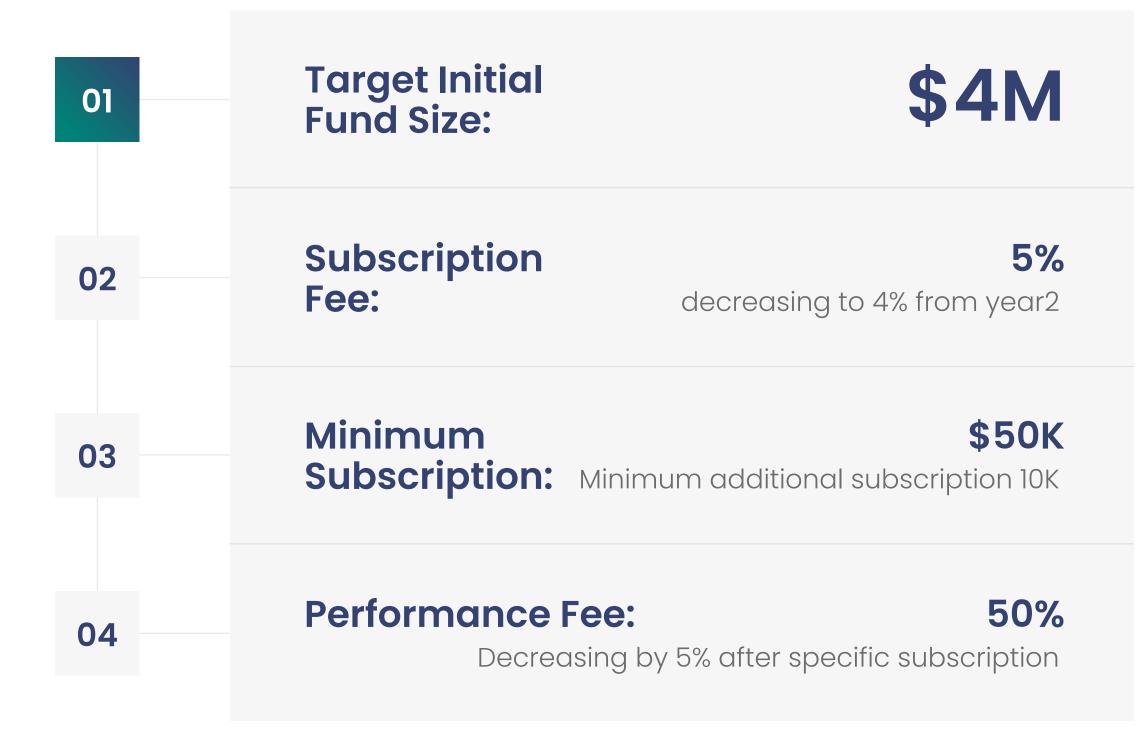

#### 02 01 Launching the first production Start onboarding customers version of Investiva Start trading with target AUM of Testing with paper money \$4M (2 weeks) Prepare for the Series-A Testing with a small capital funding (8 weeks)

## We're raising \$4M to deploy over 2 years

This financial promotion is issued by Predictiva Ltd. which is an Appointed Representative of Brooklands Fund Management Limited which is authorised and regulated by the Financial Conduct Authority ("FCA").