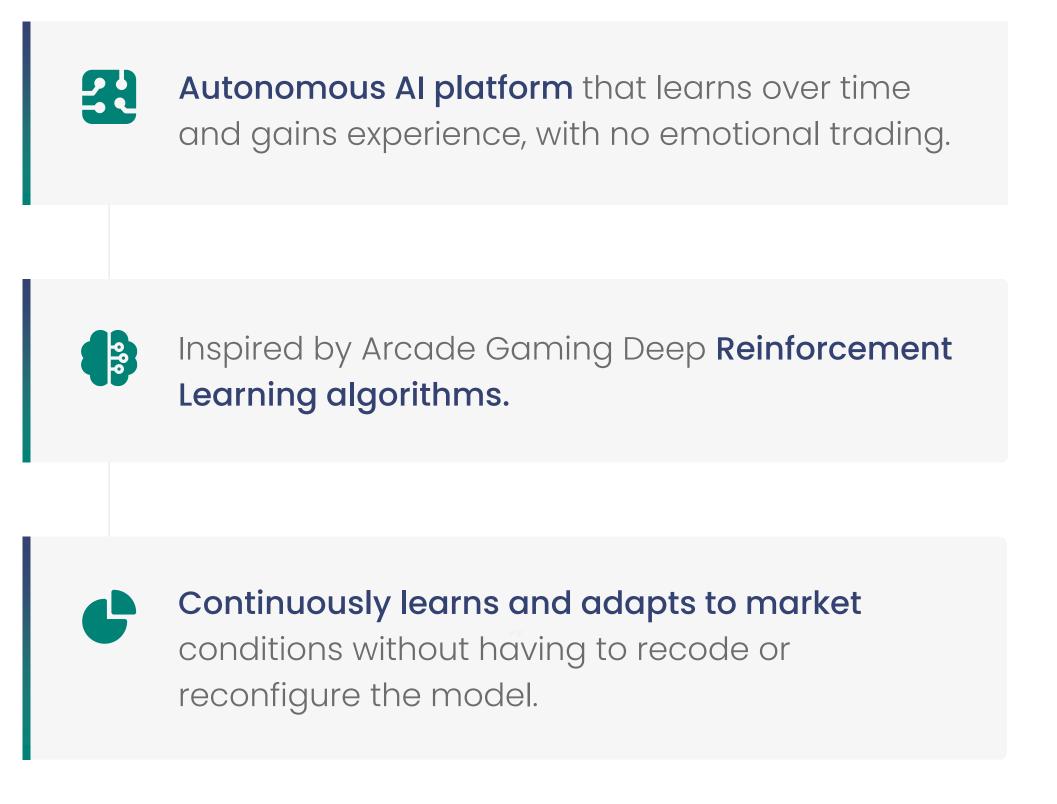

# We are solving the problem with technology and automation

Unlike conventional investment management companies, our AI solution solves these problems by providing a non-biased autonomous trading platform that can run with limited human supervision and intervention and continuously adapt to different market conditions and learn from experience.

Unlike regular investment managers, **Predictiva uses** sophisticated AI algorithms to autonomously trade, reducing the need for human intervention and emotion-based decisions...

...Our platform does not copy human traders; rather, it uses deep learning for technical analysis and features selection.