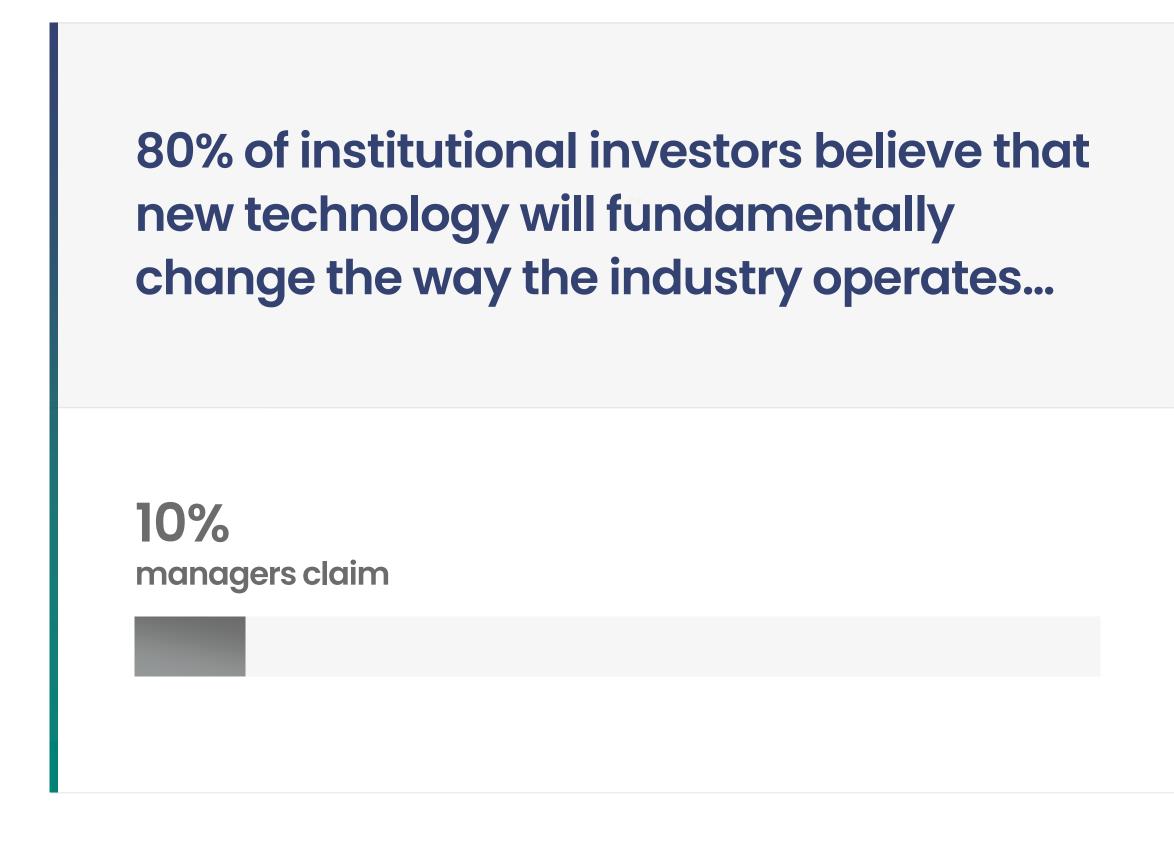

#### 80% investors believe

...and yet only 10% of portfolio managers claim they've used artificial intelligence or machine learning techniques in the past 12 months