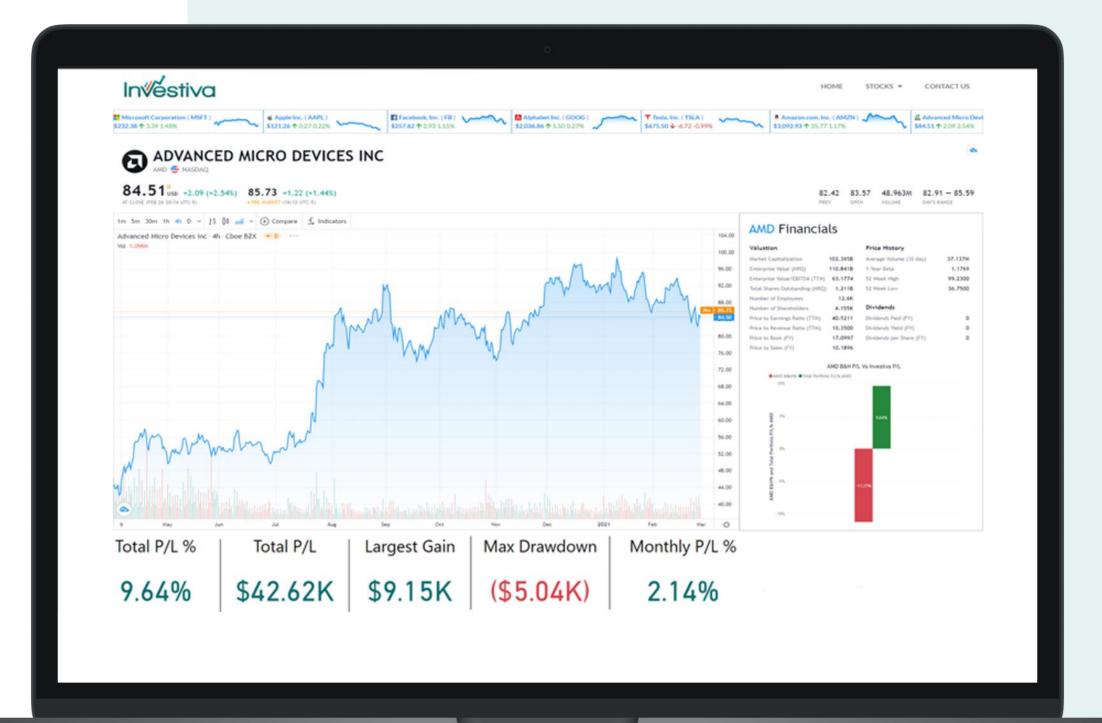

### Proven ability to generate superior risk-adjusted returns

| Stock                        | Market Price Change<br>(Buy & Hold) | Investiva<br>Back-testing Results |
|------------------------------|-------------------------------------|-----------------------------------|
|                              | -16.46%                             | 9.98%                             |
| cādence <sup>™</sup>         | -3.09%                              | 19.44%                            |
| Western<br>Digital®          | 13.80%                              | 23.57%                            |
| <b>AUTODESK</b> .            | -21.88%                             | 12.89%                            |
| <b>D</b> paycom <sup>®</sup> | -12.10%                             | 28.41%                            |

\* Back-testing results as of May 2022 for three months during a strong market down-trend. Past performance is no guarantee of future results.

PRIVATE & CONFIDENTIAL © 2022 Predictiva Ltd. Predictiva Ltd. is an Appointed Representative of Brooklands Fund Management Limited which is authorised by the Financial Conduct Authority (FRN 757575)