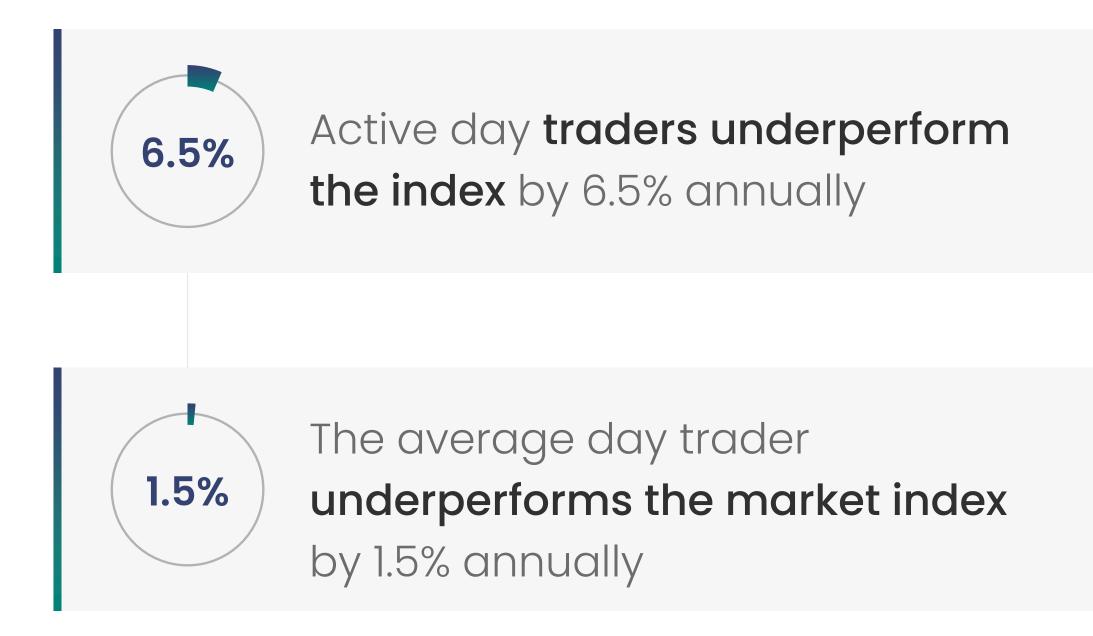

### Only 1% of all day traders can predictably achieve net profits

Typical traders' performance is unreliable & not producing the results expected

### Most actively managed funds underperform compared to the market

### Over a 15-year period, nearly 90% of actively managed investment funds failed to beat the market

The failure of investment managers to consistently generate the promised returns reveals that managers generally lack whatever edge they seemed to have had in the past.